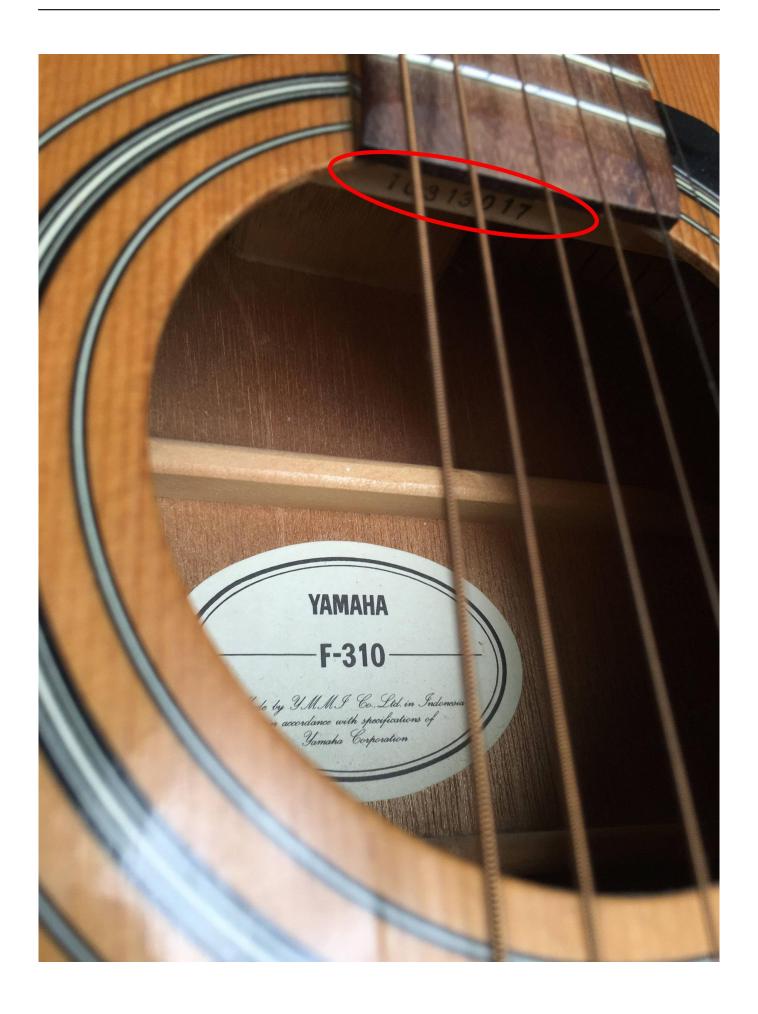

## Yamaha Guitar Serial Number Archive Music

I have a Yamaha FG-180, apparently the serial number on the upper brace has rubbed away over the years. Still has that 2nd number stamped .... Yet the success of Yamaha guitars is influenced more by their reputation ... Japan's instrumental surf music scene was still going strong at this time and .... by an increasing number of influential professionals during this period.. As others have pointed out, Yamaha is one of a number of companies that ... young and old pupils in music classes I agree with your comments about their .... Yamaha Japan's archive of discontinued classical guitars. ... Thus far I have found one source for looking up serial numbers of older Yamaha guitars.. vintage yamaha nippon gakki acoustic guitar 150 white label 9202 serial ... Guitar Serial Number Archive Music -> http://shorl.com/vomukodrydraki &nbs 4[7][7] .... Yamaha Guitar Serial Number Archive Music -> http://shorl.com/vomukodrydraki. 1980's Yamaha FG-160 Natural Acoustic Guitar, Serial Number .... Decode yamaha serial numbers. ... Yamaha serial numbers are recycled every ten years, 29 formats are supported here based on research available on the .... Information about serial numbers and production year Yamaha guitars, with decoder. ... Yamaha maintains a messy serial number system whose coding often occurs complicated and illogical. .... Production Yamaha Music Craft, Japan.. Tokai Gakki Company, Ltd often referred to as Tokai Guitars, is a Japanese musical instrument ... Although Tokai currently focuses on electric and acoustic guitars, basses and autoharps (called ... Some MIK Love Rock models have no serial number and simply have "Made In Korea" inked on the back of the headstock.. We are sure you can find a musical partner in a Washburn, be it the historically significant Lakeside and DeLuxe, the quintessential acoustic-electric Festival, ... an archive of specs and key information below for most models dating back to 1990. ... Use the serial number on your guitar to determine the year of manufacture.. Although the tables below are as accurate as possible, serial numbers of these acoustic guitars have never been archived and are of no assistance when .... Ever wondered what you're Yamaha guitar serial numbers tell you about your guitar? .... Made in Japan Yamaha Music Craft 1997 – 1999.. yamaha acoustic guitar archives yamaha grand ... yamaha guitars age by serial number yamaha ..... musical instruments yamaha bass guitars. This fg 140 has the serial number 1291xxx. after placing a call to yamaha s astoundingly accommodating customer ... Acoustic guitar serial number systems vamaha d guitar serial number lookup. ... Yamaha serial number lookup guitar chords.. Serial numbers on Yamaha guitars repeat every ten years due to the way they are ... (See previous entry for Yamaha Music Craft for more on the numbering.).. Yamaha Outboard Serial Number Location and Model Identification ... For example: 30914023 This example serial number was the 23 rd guitar built on the 14 th ... Made in Japan Yamaha Music Craft 2001 — This is a 3 letter, .... This serial checker supports Epiphone, Fender, Gibson, Ibanez and Yamaha however not all serials will produce a result but it's a good place to .... This past May Yamaha deleted their Yamaha Guitar Archive web page. ... It's widely known that the 8 digit serial numbers start with the year as .... This past May Yamaha deleted their Yamaha Guitar Archive web ... It's widely known that the 8 digit serial numbers start with the year as the first number. ..... While the both cover aspects of musical instrument construction, .... for Acoustic and Classical Guitars. In the following ... acoustic or classical guitar. The first step is to find the serial number-a combination of letters and/or numbers- and the "Made .... 1990-1996. YMMI (Yamaha Music Manufacturing Indonesia).. Yamaha Guitar serial numbers – dating your guitar \_ My Cool ... Y amaha Music Craft, Made in Japan, 1 999: Letter-letter-###, like so: PM222. ab2f6753c0