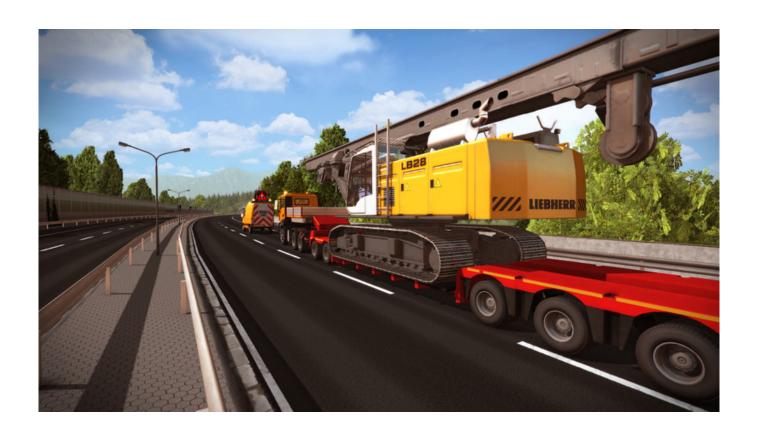

The precision and efficiency of the **LB28** is especially useful for statically demanding projects like high-rise buildings. Due to this machine's extreme length of 26 meters when not set up and an enormous weight of nearly 100 tons, you will need a **heavy transport trailer** in order to move it to and from the building site. The trailer is also part of this expansion.

To prevent problems with the AI traffic, an escort vehicle to block the road will be made available to every owner of the main game starting on the day of the release of the second expansion. This way, friends who do not have the second expansion can still help you out!