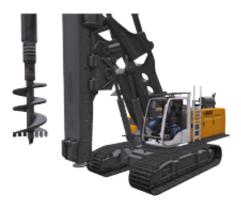

## **About This Content**

The second expansion for **Construction Simulator 2015** promises even more fun on the building site! The new LIEBHERR machine, the **rotary drilling rig LB 28**, adds a completely new functionality to your virtual motor pool. Secure the foundation of a high-rise project with additional piles.

The precision and efficiency of the **LB28** is especially useful for statically demanding projects like high-rise buildings. Due to this machine's extreme length of 26 meters when not set up and an enormous weight of nearly 100 tons, you will need a **heavy transport trailer** in order to move it to and from the building site. The trailer is also part of this expansion.

## Features:

- Original licensed Liebherr LB28 rotary drilling rig, new heavy transport trailer
- Additional missions: high-rise apartment building and high-rise office building
- Starting on the day of the release of the second expansion, all owners of Construction Simulator 2015 will have access to a transport escort vehicle